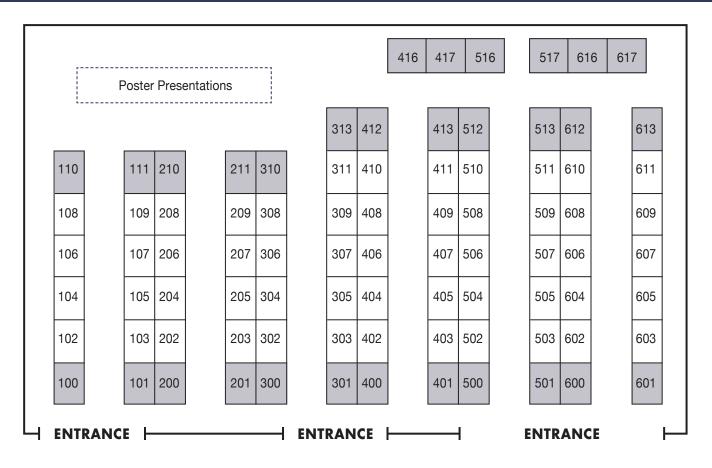

### EXHIBIT HALL FLOORPLAN

\* Sponsors have priority selection of the shaded booths.